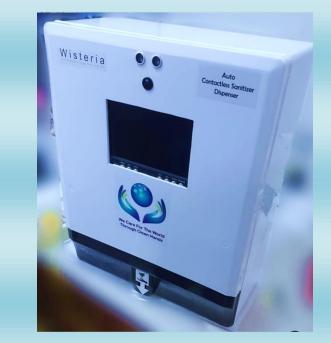

## Facemask and Temperature Detection with Auto Sanitizer Dispenser

#### **Key Features**

a ChipTest Engineering BU

- Automatic and Contactless Facemask and temperature detection with sanitizer dispenser
- The projected temperature sensor measure the user forehead temperature and camera detect the mask and the result within range it will display pass then sanitizer automatically spray the liquid.
- Plug and play model
- Easy to install and refilling sanitizer
- Compatible for any type of liquid based sanitizer
- Elegant wall mounting design
- Dispenses the liquid sanitizer in form of fog spray with optimized usage of liquid sanitizer
- > 6 months warranty for the parts alone